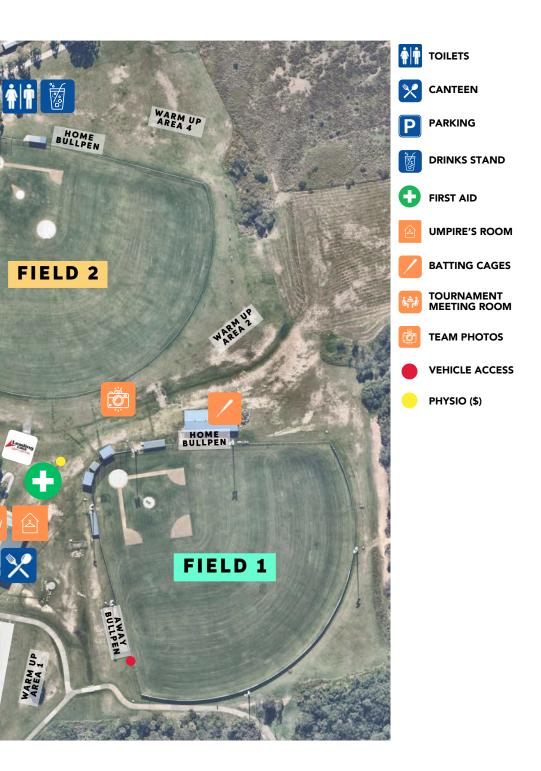

ISBANE METRO   |
| 10:25 | D1 | GOLD COAST       |
| 12:55 | D1 | BRISBANE WEST    |

| DIVISIO | DIVISION 2: SATURDAY 14 DECEMBER |                      |  |  |  |
|---------|----------------------------------|----------------------|--|--|--|
| 8:00    | D2                               | NORTH QUEENSLAND     |  |  |  |
| 8:05    | D2                               | GOLD COAST           |  |  |  |
| 9:40    | D2                               | NARANGBA DEMONS      |  |  |  |
| 9:45    | D2                               | PRR DIAMOND REBELS   |  |  |  |
| 9:50    | D2                               | BRISBANE SOUTH GREEN |  |  |  |
| 9:55    | D2                               | BRISBANE SOUTH GOLD  |  |  |  |
| 11:55   | D2                               | PADRES RUBY RED      |  |  |  |













-EBALL QUEENSI



## TEAMS

## **DIVISION 1**

#### **BRISBANE WEST**

**BRISBANE NORTH** 

#### **BRISBANE METRO**

**GOLD COAST** 

**NORTH QLD** 

## **DIVISION 2**

#### **BRISBANE SOUTH GREEN**

#### **BRISBANE SOUTH GOLD**

**GOLD COAST** 

NARANGBA DEMONS

NORTH QUEENSLAND

PADRES RUBY RED

#### PINE RIVERS RAPIDS DIAMOND REBELS

-EBALL QUEENSI



## GAME SCHEDULE

## **DIVISION 1**



NARANGBA DEMONS BASEBALL CLUB

| МАТСН #  | AWAY                 | номе             | FIELD | ТІМЕ  |  |
|----------|----------------------|------------------|-------|-------|--|
| FRIDAY 1 | FRIDAY 13 DECEMBER   |                  |       |       |  |
| 1        | BRISBANE NORTH       | BRISBANE WEST    | 1     | 17:30 |  |
| 2        | BRISBANE METRO       | GOLD COAST       | 1     | 19:4