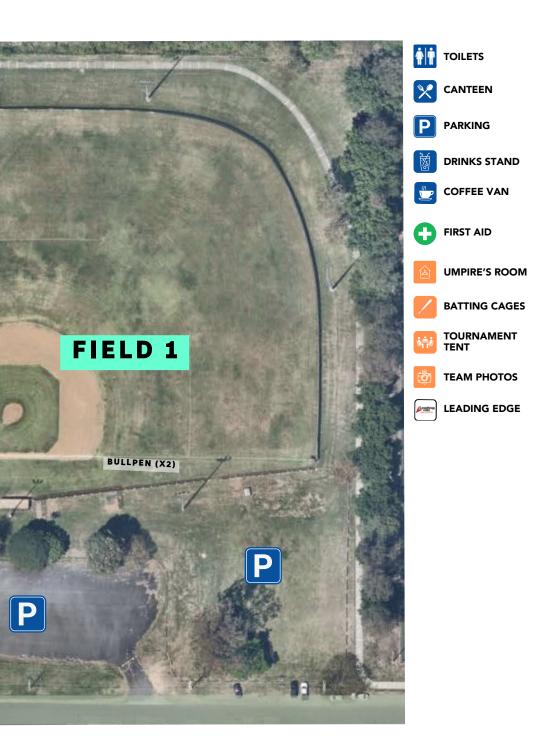

#### **DIVISION 1 SATURDAY 14 DECEMBER**

| 8:00  | D1 | BRISBANE NORTH   |
|-------|----|------------------|
| 8:05  | D1 | NORTH QUEENSLAND |
| 10:20 | D1 | BRISBANE METRO   |
| 10:25 | D1 | GOLD COAST       |
| 12:55 | D1 | BRISBANE WEST    |

| DIVISIO | DIVISION 2: SATURDAY 14 DECEMBER |                      |  |  |  |
|---------|----------------------------------|----------------------|--|--|--|
| 8:00    | D2                               | NORTH QUEENSLAND     |  |  |  |
| 8:05    | D2                               | GOLD COAST           |  |  |  |
| 9:40    | D2                               | NARANGBA DEMONS      |  |  |  |
| 9:45    | D2                               | PRR DIAMOND REBELS   |  |  |  |
| 9:50    | D2                               | BRISBANE SOUTH GREEN |  |  |  |
| 9:55    | D2                               | BRISBANE SOUTH GOLD  |  |  |  |
| 11:55   | D2                               | PADRES RUBY RED      |  |  |  |

## **DIVISION 1**

NARANGBA DEMONS BASEBALL CLUB

| МАТСН #  | AWAY                 | номе             | FIELD | ТІМЕ  |  |
|----------|----------------------|------------------|-------|-------|--|
| FRIDAY 1 | FRIDAY 13 DECEMBER   |                  |       |       |  |
| 1        | BRISBANE NORTH       | BRISBANE WEST    | 1     | 17:30 |  |
| 2        | BRISBANE METRO       | GOLD COAST       | 1     | 19:45 |  |
| SATURDA  | SATURDAY 14 DECEMBER |                  |       |       |  |
| 3        | BRISBANE NORTH       | NORTH QUEENSLAND | 1     | 9:00  |  |
| 4        | GOLD COAST           | BRISBANE NORTH   | 1     | 11:30 |  |
| 5        | NORTH QUEENSLAND     | BRISBANE METRO   | 2     | 11:30 |  |
| 6        | GOLD COAST           | BRISBANE WEST    | 1     | 14:00 |  |
| 7        | BRISBANE METRO       | BRISBANE NORTH   | 2     | 14:00 |  |
| 8        | BRISBANE WEST        | NORTH QUEENSLAND | 1     | 16:30 |  |
| SUNDAY   | SUNDAY 15 DECEMBER   |                  |       |       |  |

| 9      | BRISBANE WEST    | BRISBANE METRO | 1 | 9:00  |  |
|--------|------------------|----------------|---|-------|--|
| 10     | NORTH QUEENSLAND | GOLD COAST     | 2 | 9:00  |  |
|        | TEAMS RE-SEEDED  |                |   |       |  |
| 11     | 3RD              | 2ND            | 1 | 11:30 |  |
| 12     | 5TH              | 4TH            | 2 | 11:30 |  |
| GOLD   | W11              | 1ST            | 1 | 14:00 |  |
| BRONZE | W12              | L11            | 2 | 14:00 |  |

**DIVISION 2** 

RUNCORN INDIANS BASEBALL CLUB

| MATCH #            | AWAY                 | НОМЕ                | FIELD | TIME  |
|--------------------|----------------------|---------------------|-------|-------|
| FRIDAY 13 DECEMBER |                      |                     |       |       |
| 1                  | BRISBANE SOUTH GREEN | BRISBANE SOUTH GOLD | 1     | 18:00 |
| 2                  | PRR DIAMOND REBELS   | PADRES RUBY RED     | 1     | 20:00 |

| SATURDA | SATURDAY 14 DECEMBER |                      |   |       |  |
|---------|----------------------|----------------------|---|-------|--|
| 3       | GOLD COAST           | NORTH QUEENSLAND     | 1 | 9:00  |  |
| 4       | BRISBANE SOUTH GOLD  | GOLD COAST           | 1 | 11:00 |  |
| 5       | NORTH QUEENSLAND     | NARANGBA DEMONS      | 2 | 11:00 |  |
| 6       | BRISBANE SOUTH GREEN | PRR DIAMOND REBELS   | 3 | 11:00 |  |
| 7       | PRR DIAMOND REBELS   | NORTH QUEENSLAND     | 1 | 13:00 |  |
| 8       | NARANGBA DEMONS      | BRISBANE SOUTH GOLD  | 2 | 13:00 |  |
| 9       | GOLD COAST           | PADRES RUBY RED      | 3 | 13:00 |  |
| 10      | NARANGBA DEMONS      | BRISBANE SOUTH GREEN | 1 | 15:00 |  |
| 11      | PADRES RUBY RED      | BRISBANE SOUTH GOLD  | 2 | 15:00 |  |

| MATCH # | AWAY                 | номе                 | FIELD | TIME  |  |
|---------|----------------------|----------------------|-------|-------|--|
| SUNDAY  | SUNDAY 15 DECEMBER   |                      |       |       |  |
| 12      | NORTH QUEENSLAND     | PADRES RUBY RED      | 1     | 9:00  |  |
| 13      | BRISBANE SOUTH GREEN | GOLD COAST           | 2     | 9:00  |  |
| 14      | BRISBANE SOUTH GOLD  | PRR DIAMOND REBELS   | 3     | 9:00  |  |
| 15      | PADRES RUBY RED      | BRISBANE SOUTH GREEN | 1     | 11:00 |  |
| 16      | NARANGBA DEMONS      | GOLD COAST           | 2     | 11:00 |  |
| 17      | BRISBANE SOUTH GOLD  | NORTH QUEENSLAND     | 3     | 11:00 |  |
| 18      | PADRES RUBY RED      | NARANGBA DEMONS      | 1     | 13:00 |  |
| 19      | GOLD COAST           | PRR DIAMOND REBELS   | 2     | 13:00 |  |
| 20      | NORTH QUEENSLAND     | BRISBANE SOUTH GREEN | 3     | 13:00 |  |
| 21      | PRR DIAMOND REBELS   | NARANGBA DEMONS      | 1     | 15:00 |  |