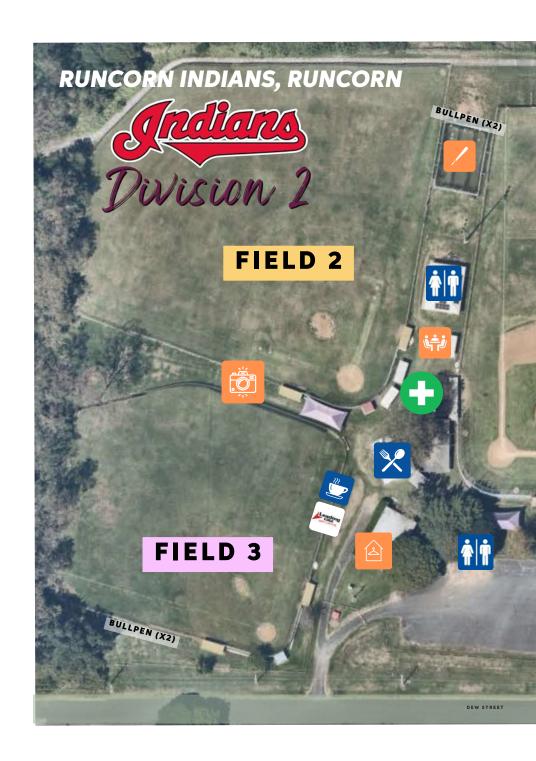

### **DIVISION 1 & 2**

13-15TH DECEMBER 2024

**DIVISION 2** 

RUNCORN INDIANS BASEBALL CLUB

| MATCH #            | AWAY                 | НОМЕ                | FIELD | TIME  |
|--------------------|----------------------|---------------------|-------|-------|
| FRIDAY 13 DECEMBER |                      |                     |       |       |
| 1                  | BRISBANE SOUTH GREEN | BRISBANE SOUTH GOLD | 1     | 18:00 |
| 2                  | PRR DIAMOND REBELS   | PADRES RUBY RED     | 1     | 20:00 |