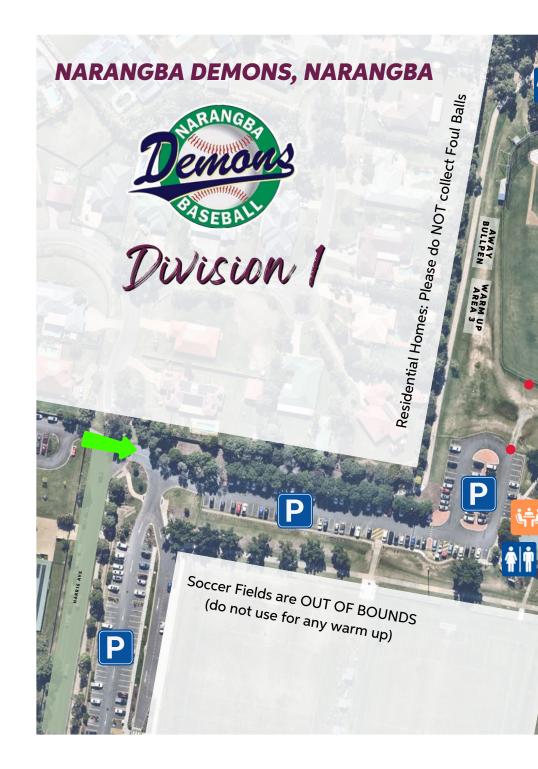

### **DIVISION 1 & 2**

13-15TH DECEMBER 2024

The Narangba Demons are thrilled to co host the 2024 QLD Women's, Youth Women and Little League Girls tournament with Indians Baseball Club and we are excited to have the opportunity to showcase our amazing facilities to the regions. We would like to thank our major sponsors Burpengary Community Club, CC & Co Realty, The Ballpark Portside, Leading Edge Sports, Spuds Cabinets, Money Matters with Melody, Hook'd on Seafood, Roofing Solutions Queensland and Apex Steel for their ongoing support to our club.