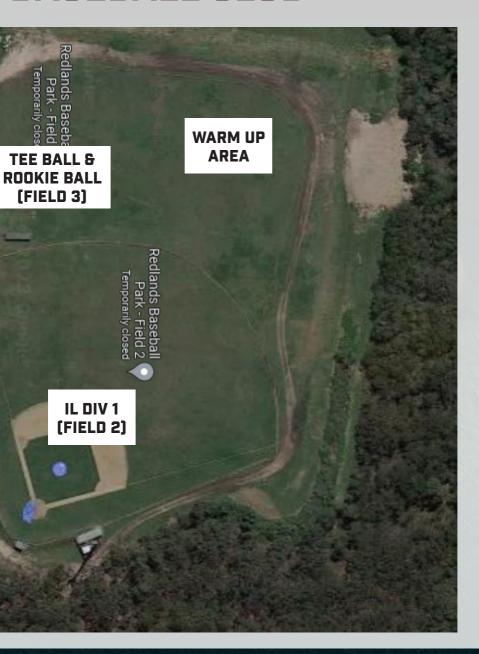

Over the course of three days at Duncan Road, Sheldon, teams will go head-to-head and battle it out to see who will reign supreme. Redlands Rays Baseball Club will host Tee Ball & Rookie Ball Carnival, Intermediate League and Senior League Division 1.