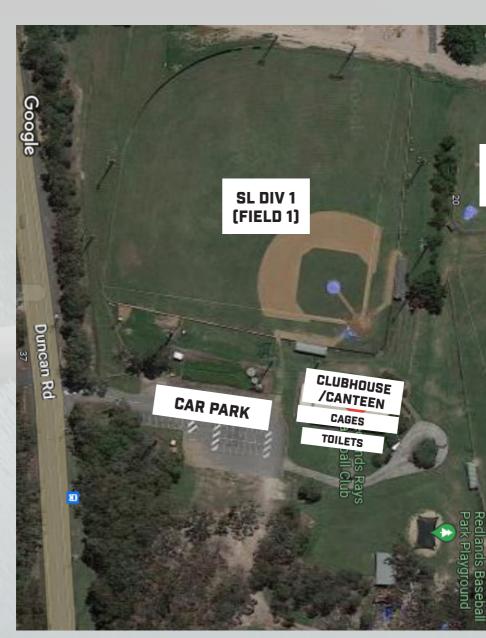

Over the course of three days at Duncan Road, Sheldon, teams will go head-to-head and battle it out to see who will reign supreme. Redlands Rays Baseball Club will host Tee Ball & Rookie Ball Carnival, Intermediate League and Senior League Division 1.