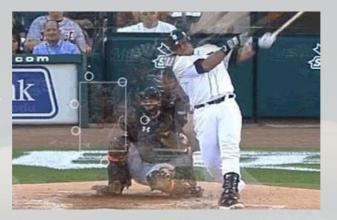

#### **IMPORTANT INFORMATION**

Baseball across Australia recently adopted a range of rules and practices to speed up the game. The concept behind this policy is to potentially provide participants with more participation opportunities that will result in more At Bats and more innings being played in the same time frame. A key part of this process identifies a need to encourage all Umpires to expand the strike zone. It is in this regard that we ask that you consider the Umpire's role in effecting this change and we ask that you support our officials in their efforts to improve the game.

Six pitch locations, all out of the strike zone. Six consecutive home runs for Miguel Cabrera. Sure he's exceptional. At this time the zone within which he could consistently drive the ball, was bigger than the strike zone.

Encourage hitters to be aggressive so they can explore their potential to develop into a better hitter in the long run.

#### **IMPORTANT INFORMATION**

Encouraging hitters to be aggressive on any pitch they think they can hit hard can give the hitter a foundation to refine themselves into a better hitter later in life. They either get better at driving balls pitched in a wider variety of locations or at the very least they figure out their strengths and weaknesses through trial and error. If the hitters are aggressive at the plate, they put the ball in play earlier in their at bat and more often. This makes the game move along and makes for a better spectacle for all. In addition, the defense get more opportunities to attempt to make plays.