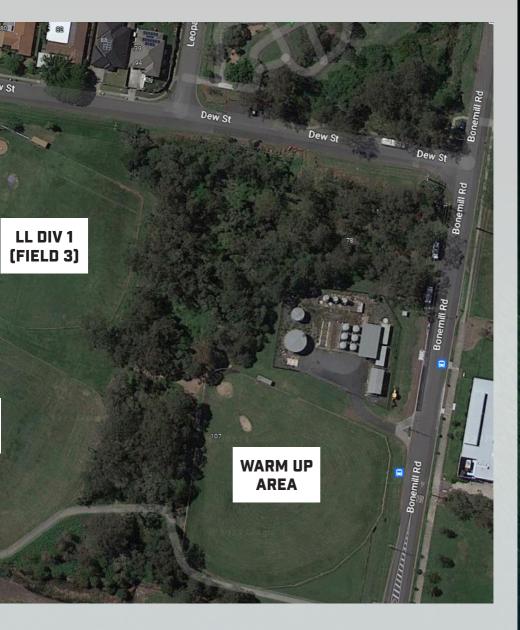

courage hitters to be aggressive so they can explore their potential to develop into a better hitter in the long run.

#### **IMPORTANT INFORMATION**

Encouraging hitters to be aggressive on any pitch they think they can hit hard can give the hitter a foundation to refine themselves into a better hitter later in life. They either get better at driving balls pitched in a wider variety of locations or at the very least they figure out their strengths and weaknesses through trial and error. If the hitters are aggressive at the plate, they put the ball in play earlier in their at bat and more often. This makes the game move along and makes for a better spectacle for all. In addition, the defense get more opportunities to attempt to make plays.

#### **INDIANS BASEBAI**



### L CLUB SITE MAP







#### LITTLE LEAGUE STATE TITLES SCHEDULE

#### 14 - 16TH APRIL 2023

HOSTED BY





**BRIS NORTH** 

**BRIS SOUTHWEST** 

**BRIS METRO** 

**GOLD COAST** 



**BRIS NORTH VIKINGS** 

**BRIS METRO BLUE** 

**BRIS NORTH RAIDERS** 

はいわく じせん ひこうがんがく しちょくごう

**BRIS METRO RED** 

SUNSHINE COAST

**BRIS SOUTHWEST** 

**GOLD COAST** 

Junior League - DIVISION 1 -

**GOLD COAST** 

**BRIS SOUTHWEST** 

**BRIS NORTH** 

**BRIS METRO** 



#### 14 APRIL 2023

Little League DIVISION 2

| LL DIV 1 | LL DIV 1 FIELD 3 |   |                |  |  |  |  |  |
|----------|------------------|---|----------------|--|--|--|--|--|
| TIME     | AWAY             |   | HOME           |  |  |  |  |  |
| 7:30AM   | BRIS SOUTHWEST   | @ | BRIS NORTH     |  |  |  |  |  |
| 10:00AM  | BRIS METRO       | @ | BRIS S