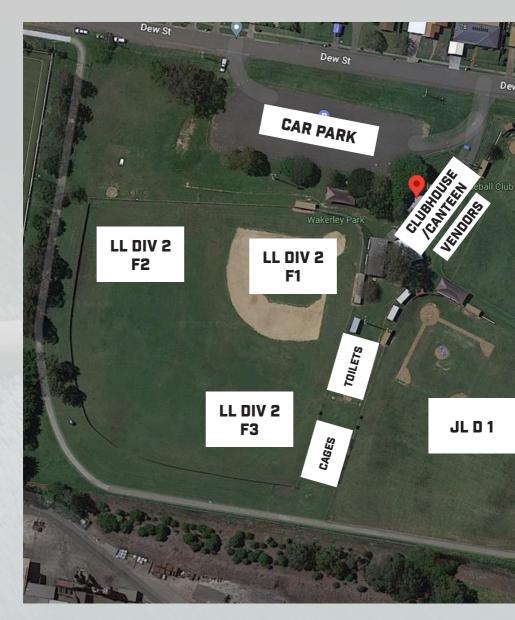

an the strike zone.

Encourage hitters to be aggressive so they can explore their potential to develop into a better hitter in the long run.

#### **IMPORTANT INFORMATION**

Encouraging hitters to be aggressive on any pitch they think they can hit hard can give the hitter a foundation to refine themselves into a better hitter later in life. They either get better at driving balls pitched in a wider variety of locations or at the very least they figure out their strengths and weaknesses through trial and error. If the hitters are aggressive at the plate, they put the ball in play earlier in their at bat and more often. This makes the game move along and makes for a better spectacle for all. In addition, the defense get more opportunities to attempt to make plays.

#### **INDIANS BASEBAI**



### L CLUB SITE MAP







#### LITTLE LEAGUE STATE TITLES SCHEDULE

#### 14 - 16TH APRIL 2023

HOSTED BY





**BRIS NORTH** 

**BRIS SOUTHWEST** 

**BRIS METRO** 

**GOLD COAST** 



**BRIS NORTH VIKINGS** 

**BRIS METRO BLUE** 

**BRIS NORTH RAIDERS** 

はいわく じせん ひこうがんがく しちょくごう

**BRIS METRO RED** 

SUNSHINE COAST

**BRIS SOUTHWEST** 

**GOLD COAST** 

Junior League - DIVISION 1 -

**GOLD COAST** 

**BRIS SOUTHWEST** 

**BRIS NORTH** 

**BRIS METRO** 



#### 14 APRIL 2023

Little League DIVISION 2

| LL DIV 1 | LL DIV 1 FIELD 3 |   |                |  |  |  |  |  |
|----------|------------------|---|----------------|--|--|--|--|--|
| TIME     | AWAY             |   | HOME           |  |  |  |  |  |
| 7:30AM   | BRIS SOUTHWEST   | @ | BRIS NORTH     |  |  |  |  |  |
| 10:00AM  | BRIS M