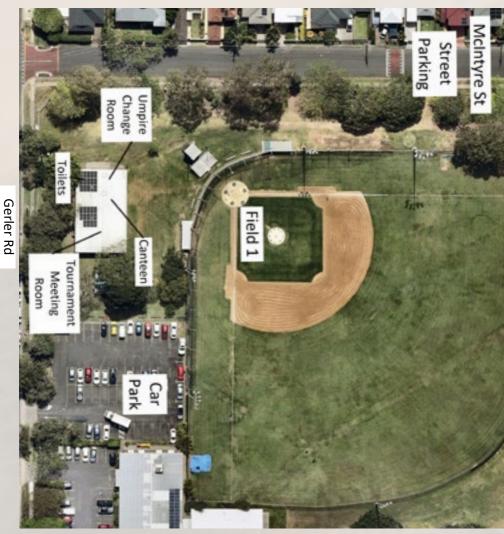

he ball, was bigger than the strike zone.

Encourage hitters to be aggressive so they can explore their potential to develop into a better hitter in the long run.

#### **IMPORTANT INFORMATION**

Encouraging hitters to be aggressive on any pitch they think they can hit hard can give the hitter a foundation to refine themselves into a better hitter later in life. They either get better at driving balls pitched in a wider variety of locations or at the very least they figure out their strengths and weaknesses through trial and error. If the hitters are aggressive at the plate, they put the ball in play earlier in their at bat and more often. This makes the game move along and makes for a better spectacle for all. In addition, the defense get more opportunities to attempt to make plays.







## PARK SITE MAP



### QUEENSLAND OPEN WOMEN'S STATE TITLES SCHEDULE

### 9 - 11TH DECEMBER 2022



Open Women



### - DIVISION 1 -

**BRISBANE WEST** 

**BRISBANE METRO** 

**BRISBANE NORTH** 

HH

**GOLD COAST** 

**COMMISSIONERS** 

**NQ STORM** 

### - DIVISION 2

**WESTERN HILLS ROYALS** 

**NARANGBA DEMONS** 

**BRISBANE SOUTH** 

**NQ STORM** 



| FIELD 1 |               |   |                |  |  |  |  |
|---------|---------------|---|----------------|--|--|--|--|
| TIME    | AWAY          |   | HOME           |  |  |  |  |
| 6:00PM  | BRISBANE WEST | @ | BRISBANE METRO |  |  |  |  |
| 7:45PM  | GOLD COAST    | @ | BRISBANE NORTH |  |  |  |  |



| FIELD 1 |                |   |                |  |  |  |  |  |
|---------|----------------|---|----------------|--|--|--|--|--|
|