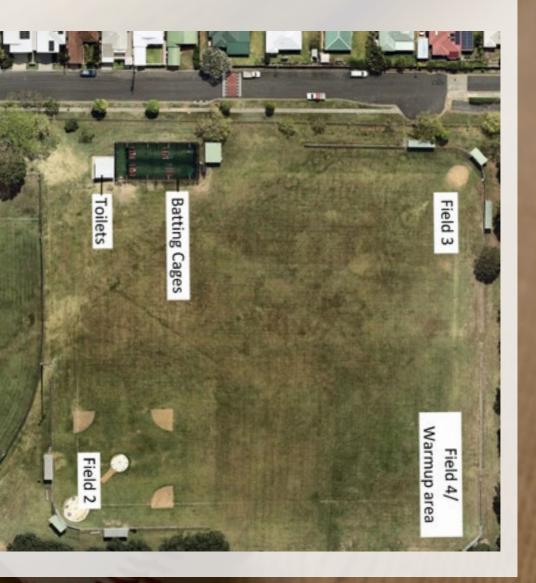

than the strike zone.

Encourage hitters to be aggressive so they can explore their potential to develop into a better hitter in the long run.

#### **IMPORTANT INFORMATION**

Encouraging hitters to be aggressive on any pitch they think they can hit hard can give the hitter a foundation to refine themselves into a better hitter later in life. They either get better at driving balls pitched in a wider variety of locations or at the very least they figure out their strengths and weaknesses through trial and error. If the hitters are aggressive at the plate, they put the ball in play earlier in their at bat and more often. This makes the game move along and makes for a better spectacle for all. In addition, the defense get more opportunities to attempt to make plays.







## PARK SITE MAP



### QUEENSLAND OPEN WOMEN'S STATE TITLES SCHEDULE

### 9 - 11TH DECEMBER 2022



Open Women



### - DIVISION 1 -

**BRISBANE WEST** 

**BRISBANE METRO** 

**BRISBANE NORTH** 

HH

**GOLD COAST** 

**COMMISSIONERS** 

**NQ STORM** 

### - DIVISION 2

**WESTERN HILLS ROYALS** 

**NARANGBA DEMONS** 

**BRISBANE SOUTH** 

**NQ STORM** 



| FIELD 1 |               |   |                |  |  |  |  |
|---------|---------------|---|----------------|--|--|--|--|
| TIME    | AWAY          |   | HOME           |  |  |  |  |
| 6:00PM  | BRISBANE WEST | @ | BRISBANE METRO |  |  |  |  |
| 7:45PM  | GOLD COAST    | @ | BRISBANE NORTH |  |  |  |  |



| FIELD 1 |                |   |                |  |  |  |  |  |
|---------|----------------|---|----------------|--|--|--|--|--|
| TIME    | AWAY