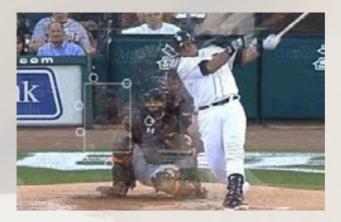

Six pitch locations, all out of the strike zone. Six consecutive home runs for Miguel Cabrera. Sure he's exceptional. At this time the zone within which he could consistently drive the ball, was bigger than the strike zone.

Encourage hitters to be aggressive so they can explore their potential to develop into a better hitter in the long run.

#### **IMPORTANT INFORMATION**

Encouraging hitters to be aggressive on any pitch they think they can hit hard can give the hitter a foundation to refine themselves into a better hitter later in life. They either get better at driving balls pitched in a wider variety of locations or at the very least they figure out their strengths and weaknesses through trial and error. If the hitters are aggressive at the plate, they put the ball in play earlier in their at bat and more often. This makes the game move along and makes for a better spectacle for all. In addition, the defense get more opportunities to attempt to make plays.